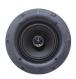

## Paintable Low Profile Grille

As expected with all Origin Acoustics speakers, the DSUB6 delivers high performance audio while remaining completely concealed from plain sight with a sleek paintable bezel-less magnetic grille.