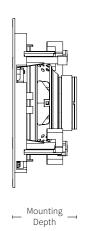

# Specifications

| Model              | E60                         |
|--------------------|-----------------------------|
| Part Number        | SCE60000                    |
| Woofer Cone        | Polypropylene               |
| Woofer Dimensions  | 6.5"<br>(165mm)             |
| Tweeter Dome       | PEI                         |
| Tweeter Diameter   | 1"<br>(25mm)                |
| Frequency Response | 48 Hz - 20 kHz              |
| Impedance          | 8 ohm                       |
| Power Handling     | 5 - 100 Watts               |
| Diameter           | 9.61"<br>(244mm)            |
| Grille Diameter    | 10"<br>(255mm)              |
| Cutout Diameter    | 8" (202mm)<br>8.75" (222mm) |
| Mounting Depth     | 3.52"<br>(89mm)             |