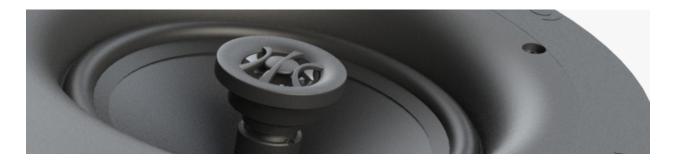

#### **PEI Tweeter**

This patented tweeter has the greatest output and is able to crossover much lower to either the woofer or the midrange improving both dispersion and the frequency response.