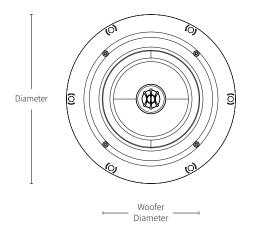

# Specifications

| Model              | E60                         |
|--------------------|-----------------------------|
| Part Number        | SCE60000                    |
| Woofer Cone        | Polypropylene               |
| Woofer Dimensions  | 6.5"<br>(165mm)             |
| Tweeter Dome       | PEI                         |
| Tweeter Diameter   | 1"<br>(25mm)                |
| Frequency Response | 48 Hz - 20 kHz              |
| Impedance          | 8 ohm                       |
| Power Handling     | 5 - 100 Watts               |
| Diameter           | 9.61"<br>(244mm)            |
| Grille Diameter    | 10"<br>(255mm)              |
| Cutout Diameter    | 8" (202mm)<br>8.75" (222mm) |
| Mounting Depth     | 3.52"<br>(89mm)             |